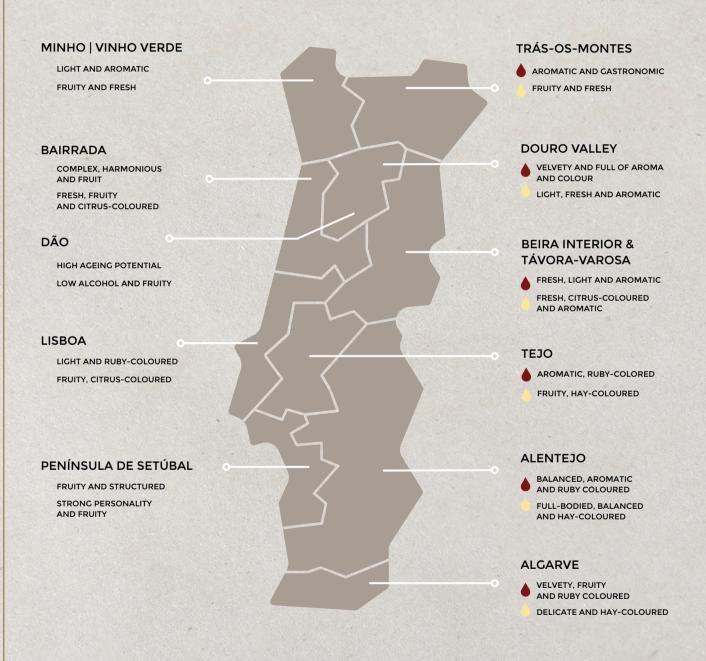

# OUR WINE SELECTION

"WINE IS A PASSPORT TO THE WORLD"

## PORTUGAL'S WINE REGIONS



# WINE BY GLASS

VINHO A COPO

| SPARKLING CHAMPAGNE<br>ESPUMANTE                                                |      | ROSÉ WINE<br>VINHO ROSÉ                                                          |       |
|---------------------------------------------------------------------------------|------|----------------------------------------------------------------------------------|-------|
| SÃO MIGUEL   BRUT PORTUGAL                                                      | 9€   | BEYRA   BEIRA INTERIOR   PORTUGAL TINTA RORIZ                                    | 8€    |
| CHARLES PELLETIER   ROSÉ<br>FRANCE                                              | 10€  | HERDADE S. MIGUEL   ALENTEJO   PORTUGA<br>BAGA, TOURIGA NACIONAL                 | L 9€  |
| MOUTARD, GRANDE CUVÉE   BRUT<br>FRANC